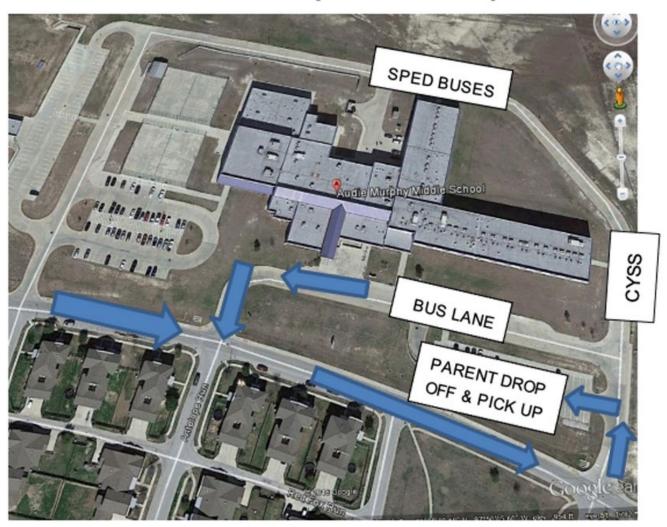

## AMMS Bus Drop Off & Pick Up

All car riders will exit at the dismissal bell. All car riders should wait on the sidewalk near the front crosswalk. Students MUST use the crosswalk to meet parents/guardians in the front parking lot. Parents, please do not drop off or pick up students up in the bus lane at any time. Parents MUST stay in their vehicle while waiting for their student.

All walkers will exit at the dismissal bell. Walkers are expected to walk off campus immediately after exiting. All bus riders will wait in their assigned 9th period class. Buses will be announced as they arrive over the intercom. Bus riders will be dismissed as their assigned bus is announced.